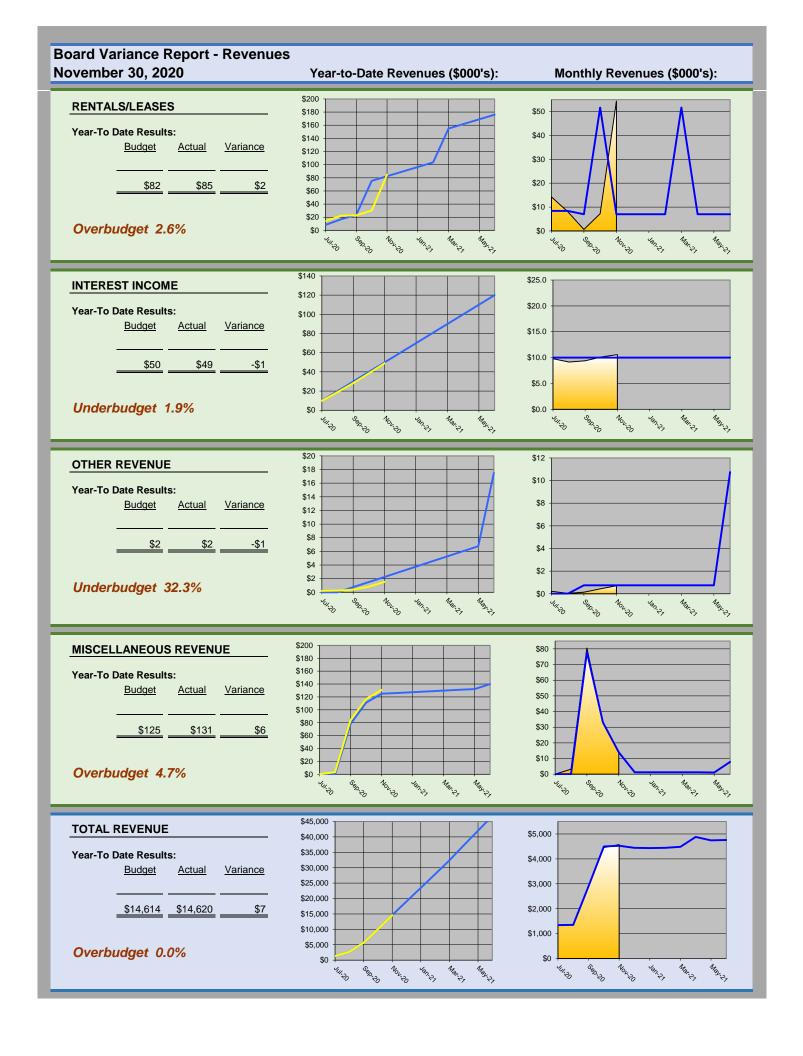

\$0 \$1,600 \$450 **OTHER MoEd GRANTS** \$1,400 \$400 Year-To Date Results: \$1,200 \$350 **Budget** <u>Actual</u> **Variance** \$300 \$1,000 \$250 \$800 \$200 \$600 \$484 \$484 \$0 \$150 \$400 \$100 \$200 \$50 On Budget \$0 \$0 \$350 **GRANTS-OTHER PROV.MINISTRIES** \$300 \$25 Year-To Date Results: \$250 \$20 Budget <u>Actual</u> **Variance** \$200 \$150 \$10 \$101 \$101 \$100 \$5 \$50 Overbudget 0.4% \$0 \$40 **NON-RESIDENT TUITION** \$35 \$14 Year-To Date Results: \$30 \$12 <u>Budget</u> <u>Actual</u> <u>Variance</u> \$25 \$10 \$20 \$8 \$15 \$6 \$0 \$0 \$10 \$4 \$5 \$2 On Budget \$0 \$200 \$35 SECONDED/SUBSTITUTE TEACHER \$180 \$30 \$160 Year-To Date Results: \$140 \$25 **Budget** <u>Actual</u> <u>Variance</u> \$120 \$20 \$100 \$80 \$15 \$53 \$60 \$10 \$40 \$5 \$20 Overbudget 0.1% \$0











DATE: December 16, 2020

CHAIR: Roxanne Gulick

**Policies/Regulations for Discussion:** 

**Policies/Regulations for Circulation:** 

Policies/Regulations for Adoption:

• Regulation 4150 – Instruction: Board Authority Authorized Courses

**Policies/Regulations for Further Review:** 

**Policies/Regulations for Repeal:** 

Policy 4150 STATUS: ADOPTED

#### INSTRUCTION - BOARD AUTHORITY AUTHORIZED COURSES

Board Approved: October 23, 1978 (Originally "Locally Developed Courses")

Last Revised: June 19, 2013

#### Description:

The Board of Education believes they must be responsive to the learning needs of students throughout the district. With that in mind the Board may by resolution approve Board Authority Authorized Courses and the supporting resources to meet the educational