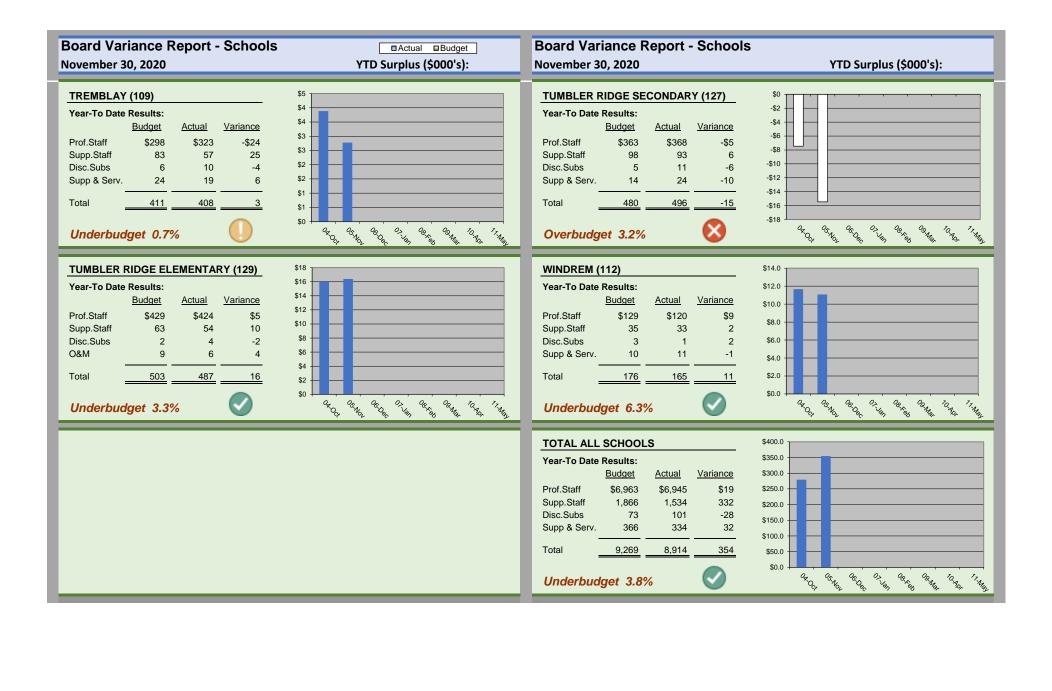

1,600 \$450 **OTHER MoEd GRANTS** \$1,400 \$400 Year-To Date Results: \$1,200 \$350 **Budget** <u>Actual</u> **Variance** \$300 \$1,000 \$250 \$800 \$200 \$600 \$484 \$484 \$0 \$150 \$400 \$100 \$200 \$50 On Budget \$0 \$0 \$350 **GRANTS-OTHER PROV.MINISTRIES** \$300 \$25 Year-To Date Results: \$250 \$20 Budget <u>Actual</u> **Variance** \$200 \$150 \$10 \$101 \$101 \$100 \$5 \$50 Overbudget 0.4% \$0 \$40 **NON-RESIDENT TUITION** \$35 \$14 Year-To Date Results: \$30 \$12 <u>Budget</u> <u>Actual</u> <u>Variance</u> \$25 \$10 \$20 \$8 \$15 \$6 \$0 \$0 \$10 \$4 \$5 \$2 On Budget \$0 \$200 \$35 SECONDED/SUBSTITUTE TEACHER \$180 \$30 \$160 Year-To Date Results: \$140 \$25 **Budget** <u>Actual</u> <u>Variance</u> \$120 \$20 \$100 \$80 \$15 \$53 \$60 \$10 \$40 \$5 \$20 Overbudget 0.1% \$0











DATE: December 16, 2020

CHAIR: Roxanne Gulick

**Policies/Regulations for Discussion:** 

**Policies/Regulations for Circulation:** 

Policies/Regulations for Adoption:

• Regulation 4150 – Instruction: Board Authority Authorized Courses

**Policies/Regulations for Further Review:** 

**Policies/Regulations for Repeal:** 

Policy 4150 STATUS: ADOPTED

#### INSTRUCTION - BOARD AUTHORITY AUTHORIZED COURSES

Board Approved: October 23, 1978 (Originally "Locally Developed Courses")

Last Revised: June 19, 2013

#### Description:

The Board of Education believes they must be responsive to the learning needs of students throughout the district. With that in mind the Board may by resolution approve Board Authority Authorized Courses and the supporting resources to meet the educational needs