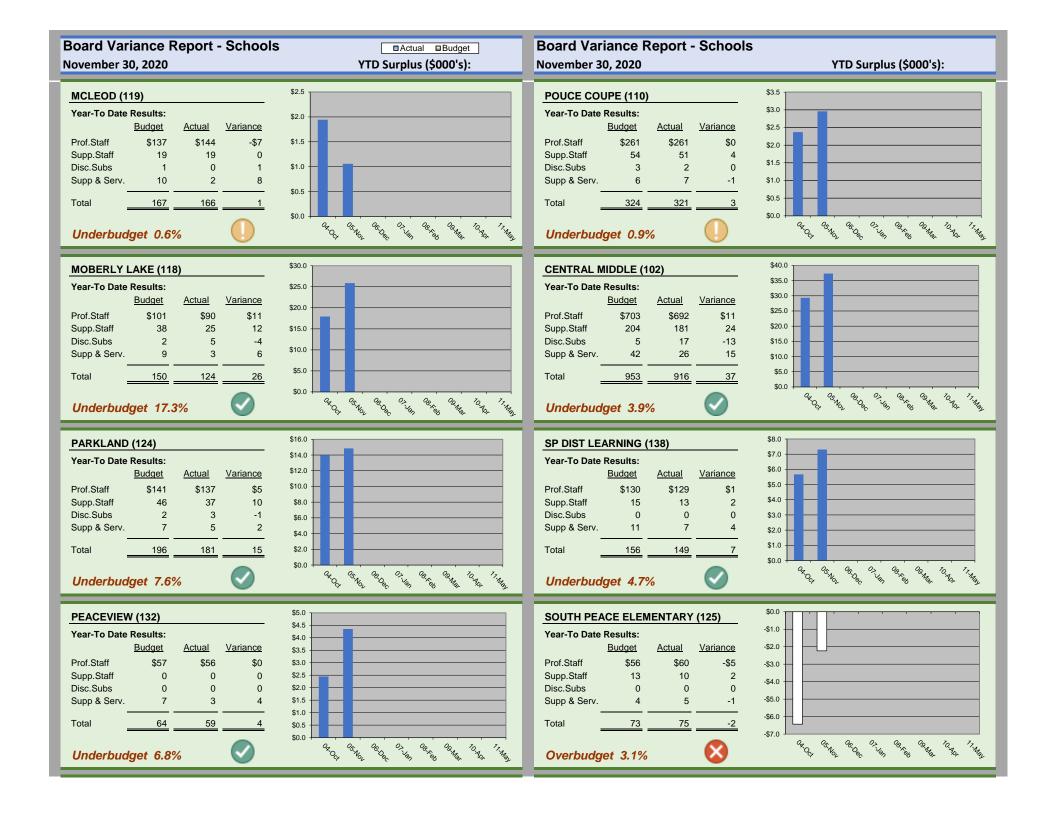

\$1,600 \$450 **OTHER MoEd GRANTS** \$1,400 \$400 Year-To Date Results: \$1,200 \$350 **Budget** <u>Actual</u> **Variance** \$300 \$1,000 \$250 \$800 \$200 \$600 \$484 \$484 \$0 \$150 \$400 \$100 \$200 \$50 On Budget \$0 \$0 \$350 **GRANTS-OTHER PROV.MINISTRIES** \$300 \$25 Year-To Date Results: \$250 \$20 Budget <u>Actual</u> **Variance** \$200 \$150 \$10 \$101 \$101 \$100 \$5 \$50 Overbudget 0.4% \$0 \$40 **NON-RESIDENT TUITION** \$35 \$14 Year-To Date Results: \$30 \$12 <u>Budget</u> <u>Actual</u> <u>Variance</u> \$25 \$10 \$20 \$8 \$15 \$6 \$0 \$0 \$10 \$4 \$5 \$2 On Budget \$0 \$200 \$35 SECONDED/SUBSTITUTE TEACHER \$180 \$30 \$160 Year-To Date Results: \$140 \$25 **Budget** <u>Actual</u> <u>Variance</u> \$120 \$20 \$100 \$80 \$15 \$53 \$60 \$10 \$40 \$5 \$20 Overbudget 0.1% \$0











DATE: December 16, 2020

CHAIR: Roxanne Gulick

**Policies/Regulations for Discussion:** 

**Policies/Regulations for Circulation:** 

Policies/Regulations for Adoption:

• Regulation 4150 – Instruction: Board Authority Authorized Courses

**Policies/Regulations for Further Review:** 

**Policies/Regulations for Repeal:** 

Policy 4150 STATUS: ADOPTED

#### INSTRUCTION - BOARD AUTHORITY AUTHORIZED COURSES

Board Approved: October 23, 1978 (Originally "Locally Developed Courses")

Last Revised: June 19, 2013

#### Description:

The Board of Education believes they must be responsive to the learning needs of students throughout the district. With that in mind the Board may by resolution approve Board Authority Authorized Courses and the supporting resources to meet the educational need