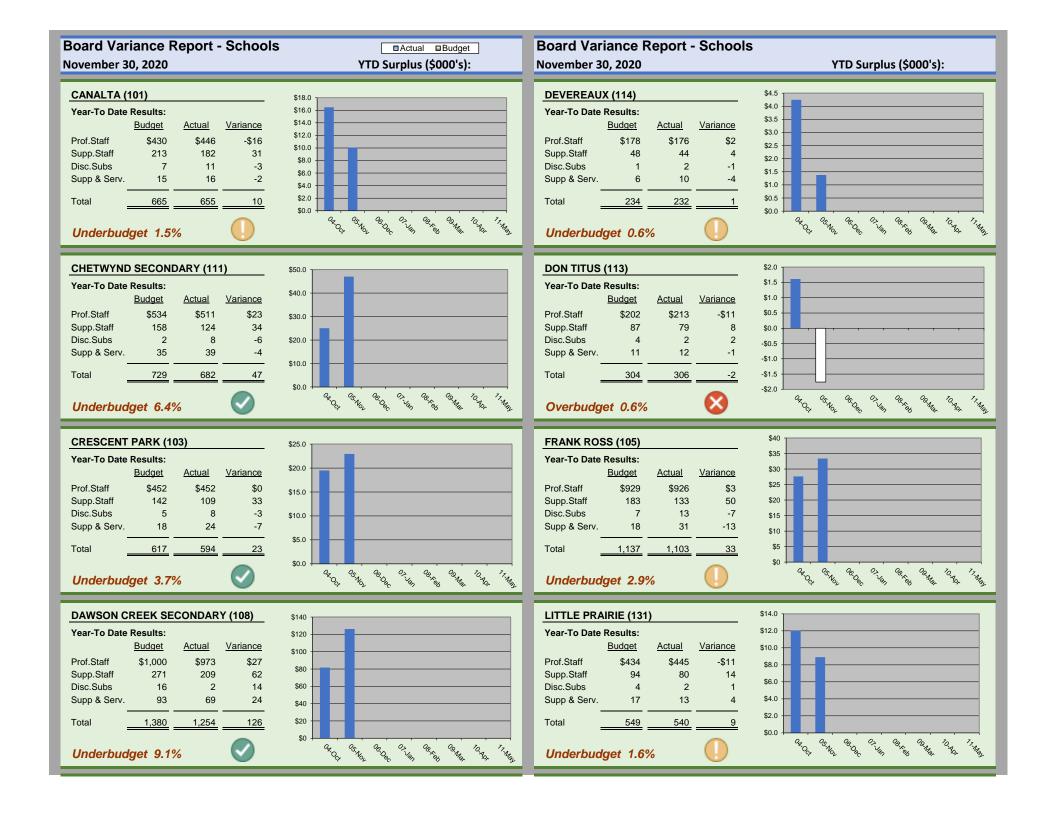

0 \$1,600 \$450 **OTHER MoEd GRANTS** \$1,400 \$400 Year-To Date Results: \$1,200 \$350 **Budget** <u>Actual</u> **Variance** \$300 \$1,000 \$250 \$800 \$200 \$600 \$484 \$484 \$0 \$150 \$400 \$100 \$200 \$50 On Budget \$0 \$0 \$350 **GRANTS-OTHER PROV.MINISTRIES** \$300 \$25 Year-To Date Results: \$250 \$20 Budget <u>Actual</u> **Variance** \$200 \$150 \$10 \$101 \$101 \$100 \$5 \$50 Overbudget 0.4% \$0 \$40 **NON-RESIDENT TUITION** \$35 \$14 Year-To Date Results: \$30 \$12 <u>Budget</u> <u>Actual</u> <u>Variance</u> \$25 \$10 \$20 \$8 \$15 \$6 \$0 \$0 \$10 \$4 \$5 \$2 On Budget \$0 \$200 \$35 SECONDED/SUBSTITUTE TEACHER \$180 \$30 \$160 Year-To Date Results: \$140 \$25 **Budget** <u>Actual</u> <u>Variance</u> \$120 \$20 \$100 \$80 \$15 \$53 \$60 \$10 \$40 \$5 \$20 Overbudget 0.1% \$0











DATE: December 16, 2020

CHAIR: Roxanne Gulick

**Policies/Regulations for Discussion:** 

**Policies/Regulations for Circulation:** 

Policies/Regulations for Adoption:

• Regulation 4150 – Instruction: Board Authority Authorized Courses

**Policies/Regulations for Further Review:** 

**Policies/Regulations for Repeal:** 

Policy 4150 STATUS: ADOPTED

#### INSTRUCTION - BOARD AUTHORITY AUTHORIZED COURSES

Board Approved: October 23, 1978 (Originally "Locally Developed Courses")

Last Revised: June 19, 2013

#### Description:

The Board of Education believes they must be responsive to the learning needs of students throughout the district. With that in mind the Board may by resolution approve Board Authority Authorized Courses and the supporting resources to meet the educational ne