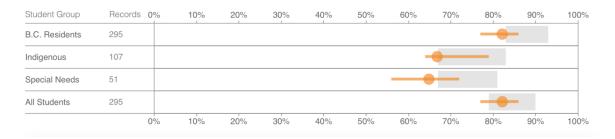

Agenda Item: R5.3 2021-22 Graduation Rates

Presented by: Christy Fennell

The six-year completion rate is the percent of students who graduated with a Certification of Graduation or Adult Graduation diploma, within six years from the first time they enroll in grade eight. The overall 2021-22 completion rate for School District No. 59 (PRS) was 82%, while the graduation rate for Indigenous students fell from 73% to 67%.