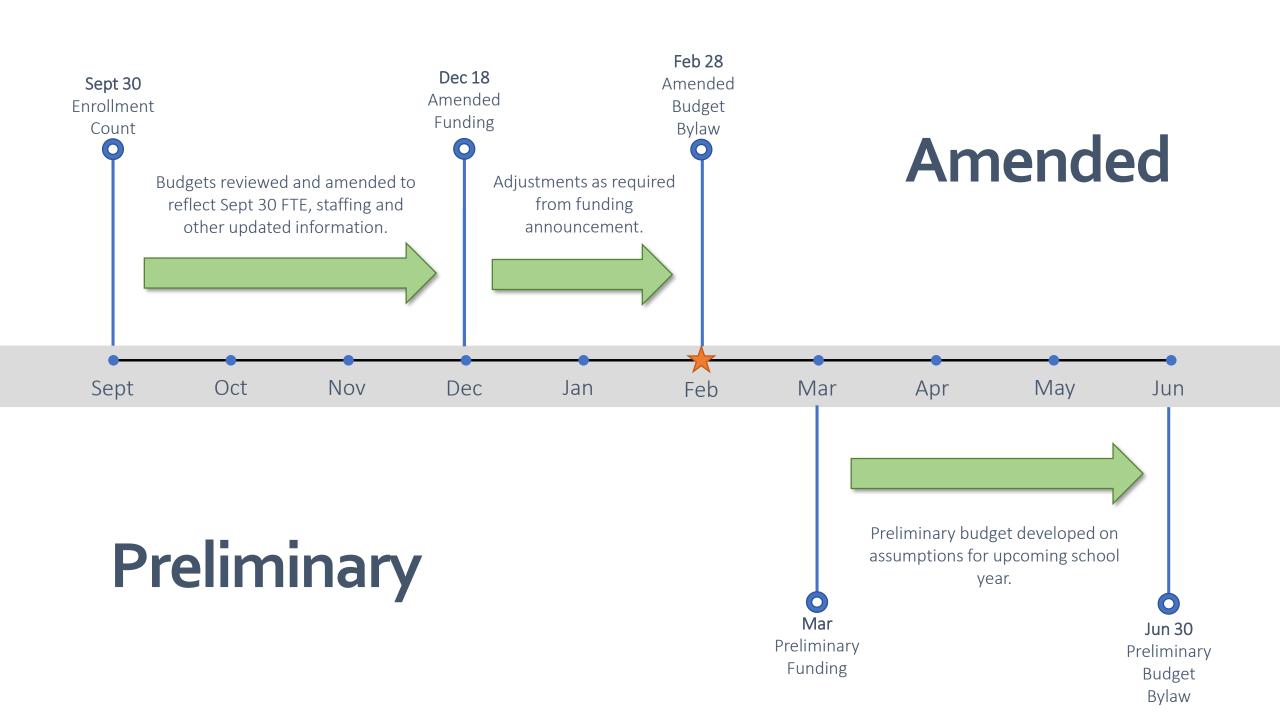

#### R6.2 Amended Operating Grant

The Secretary Treasurer reviewed the amended operating grant funding which was announced on December 18<sup>th</sup>, 2020. The Amended Operating Grant decreased by \$400,507 (0.9%). The student base allocation decreased \$500,000 due to the decrease in enrolment of 66 FTE as compared to the preliminary budget. The decrease of the 66 FTE represents a 1.76% decrease in enrolment and therefore the district was eligible for Enrolment Decline funding of \$104,000. Additional funding of \$207,000 was received to support the additional 14 students claimed in Levels 1/2/3 and the district saw a drop in Salary Differential funding of \$180,000 due to an increased drop below the provincial average teachers' salary.

#### R6.3 Capital Expenditure Plan Update

The Secretary Treasurer reported on the updated list of capital items to be approved in the Amended Budget which will be presented in February.

#### R6.7 Pouce Coupe Expansion Project Update

Final approval for the Pouce Coupe Expansion Project from the Treasury Board and the Ministry of Education has not yet been determined. The Board continues support this project and is expecting a final decision to be made by the end of February 2021. The planned expansion includes two classrooms, an additional washroom and an office space. Project plans will be presented once final approval has been obtained.