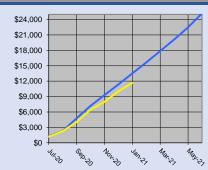

#### R6.2 Amended Operating Grant

The Secretary Treasurer reviewed the amended operating grant funding which was announced on December 18<sup>th</sup>, 2020. The Amended Operating Grant decreased by \$400,507 (0.9%). The student base allocation decreased \$500,000 due to the decrease in enrolment of 66 FTE as compared to the preliminary budget. The decrease of the 66 FTE represents a 1.76% decrease in enrolment and therefore the district was eligible for Enrolment Decline funding of \$104,000. Additional funding of \$207,000 was received to support the additional 14 students claimed in Levels 1/2/3 and the district saw a drop in Salary Differential funding of \$180,000 due to an increased drop below the provincial average teachers' salary.

#### R6.3 Capital Expenditure Plan Update

The Secretary Treasurer reported on the updated list of capital items to be approved in the Amended Budget which will be presented in February.