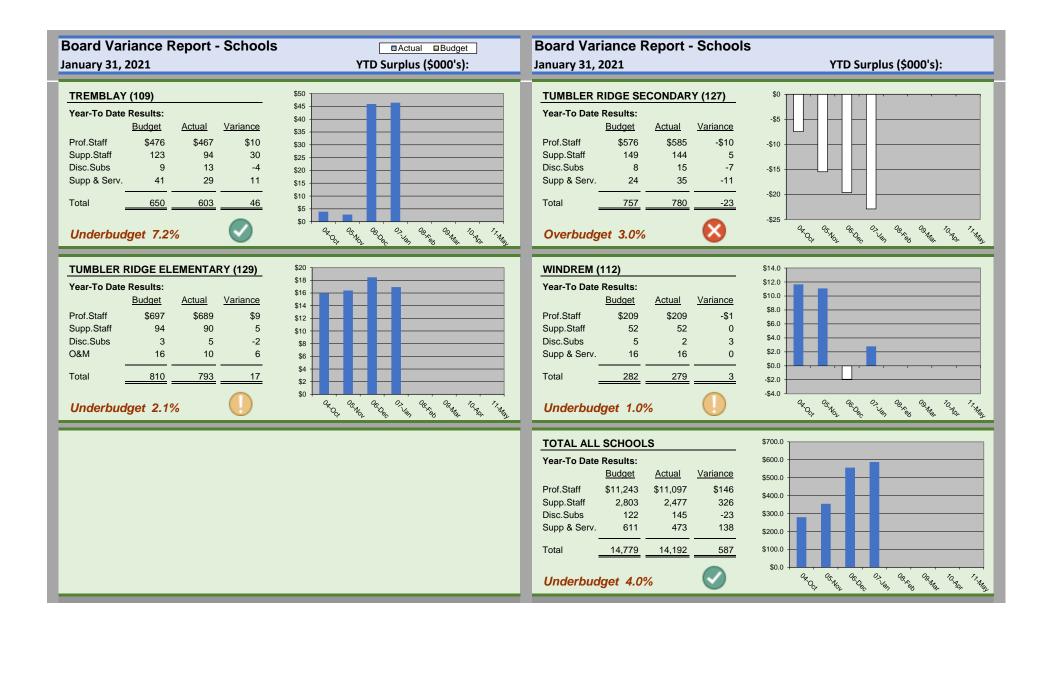

#### R6.1 Finance Reports

The Secretary Treasurer presented Finance Reports as of December 31, 2020.

#### R6.2 Amended Operating Grant

The Secretary Treasurer reviewed the amended operating grant funding which was announced on December 18<sup>th</sup>, 2020. The Amended Operating Grant decreased by \$400,507 (0.9%). The student base allocation decreased \$500,000 due to the decrease in enrolment of 66 FTE as compared to the preliminary budget. The decrease of the 66 FTE represents a 1.76% decrease in enrolment and therefore the district was eligible for Enrolment Decline funding of \$104,000. Additional funding of \$207,000 was received to support the additional 14 students claimed in Levels 1/2/3 and the district saw a drop in Salary Differential funding of \$180,000 due to an increased drop below the provincial average teachers' salary.

#### R6.3 Capital Expenditure Plan Update

The Secretary Treasurer reported on the updated list of capital items to be approved in the Amended Budget which will be presented in February.