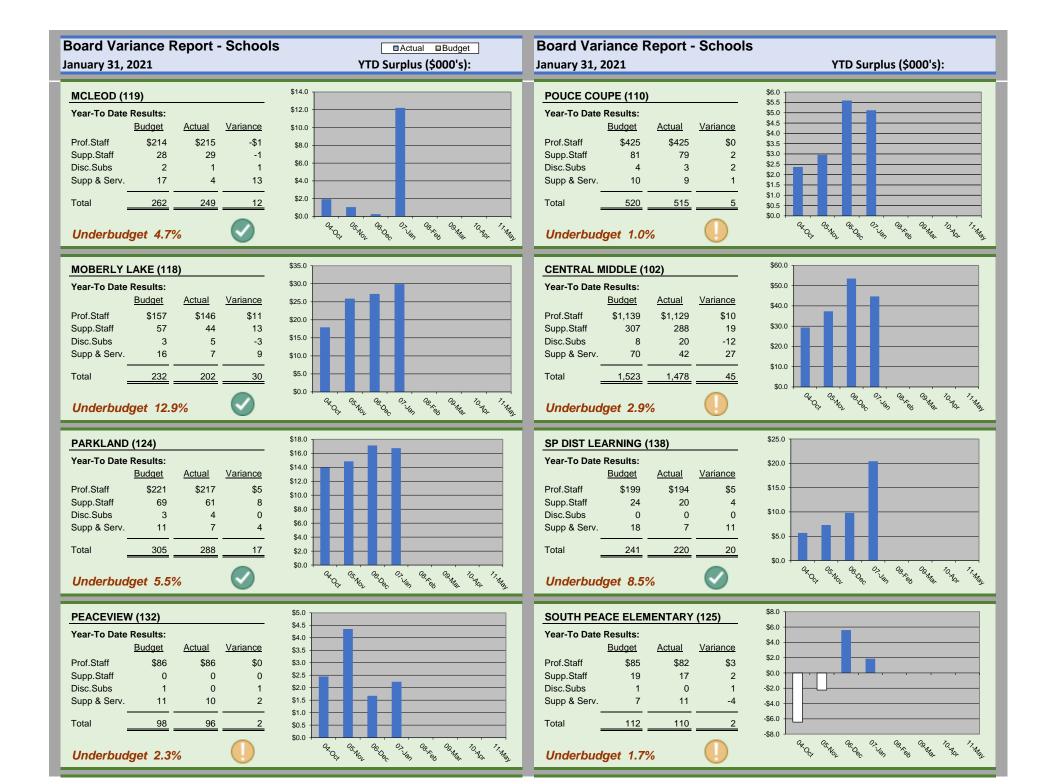

#### R6.1 Finance Reports

The Secretary Treasurer presented Finance Reports as of December 31, 2020.

#### R6.2 Amended Operating Grant

The Secretary Treasurer reviewed the amended operating grant funding which was announced on December 18<sup>th</sup>, 2020. The Amended Operating Grant decreased by \$400,507 (0.9%). The student base allocation decreased \$500,000 due to the decrease in enrolment of 66 FTE as compared to the preliminary budget. The decrease of the 66 FTE represents a 1.76% decrease in enrolment and therefore the district was eligible for Enrolment Decline funding of \$104,000. Additional funding of \$207,000 was received to support the additional 14 students claimed in Levels 1/2/3 and the district saw a drop in Salary Differential funding of \$180,000 due to an increased drop below the provincial average teachers' salary.

#### R6.3 Capital Expenditure Plan Update

The Secretary Treasurer reported on the updated list of capital items to be approved in the Amended Budget which will be presented in February.