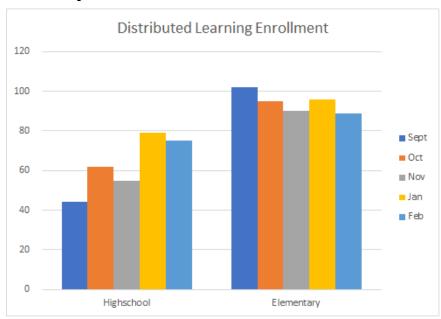

#### R6.6 Distributed Learning Enrollment

An update on the Distributed Learning Enrollment was presented. The current enrollment total is 175 students; some of the enrollment increase is due to high school program options and personal choice not related to COVID pandemic.