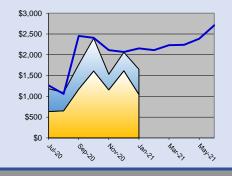

#### R6.2 Amended Operating Grant

The Secretary Treasurer reviewed the amended operating grant funding which was announced on December 18<sup>th</sup>, 2020. The Amended Operating Grant decreased by \$400,507 (0.9%). The student base allocation decreased \$500,000 due to the decrease in enrolment of 66 FTE as compared to the preliminary budget. The decrease of the 66 FTE represents a 1.76% decrease in enrolment and therefore the district was eligible for Enrolment Decline funding of \$104,000. Additional funding of \$207,000 was received to support the additional 14 students claimed in Levels 1/2/3 and the district saw a drop in Salary Differential funding of \$180,000 due to an increased drop below the provincial average teachers' salary.

#### R6.3 Capital Expenditure Plan Update

The Secretary Treasurer reported on the updated list of capital items to be approved in the Amended Budget which will be presented in February.