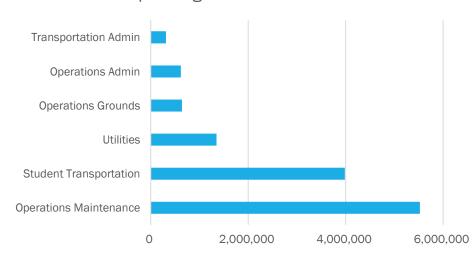

use of surplus from available at June 30/2024

Variables: teacher average salary, inflationary costs of services & supplies, fall enrolment, available surplus

| Outoring                           | 2023-2024<br>Amended | 2024-2025  | 2023-2024<br>Carry<br>Forwards | Structural<br>Deficit - Jan<br>24, 2024 | Draft 2 -<br>FIRST<br>READING -<br>March 13,<br>2024 | SLT<br>Discussion<br>April 15,<br>2024 | Strat Plan -<br>SLT April 16,<br>2024 | COLA 1% | Draft 3 -<br>Supt's<br>Recommend<br>ations -<br>SECOND<br>READING -<br>April 24,<br>2024 | Draft 4<br>Supt's<br>Recommend<br>ations -<br>THIRD<br>READING -<br>May 8, 2024 | Third<br>Reading<br>Debate<br>Changes -<br>May 8th | 2024-2025<br>Preliminary | Total Change |
|------------------------------------|----------------------|------------|--------------------------------|-----------------------------------------|------------------------------------------------------|----------------------------------------|---------------------------------------|---------|------------------------------------------------------------------------------------------|---------------------------------------------------------------------------------|----------------------------------------------------|--------------------------|--------------|
| Salaries                           |                      |            |                                |                                         |                                                      |                                        |                                       |         |                                                                                          |                                                                                 |                                                    |                          |              |
| Teachers                           | 18,257,839           | 18,685,143 |                                | 0                                       |                                                      | -76,465                                |                                       | 186,425 | 33,860                                                                                   |                                                                                 |                                                    | 18,828,964               | 571,125      |
| Principals Vice Principals         | 4,167,363            | 4,453,948  |                                | -326,505                                |                                                      | 120,395                                |                                       | 44,474  | 199,604                                                                                  |                                                                                 |                                                    | 4,491,916                | 324,553      |
| Educational Assistants             | 5,323,132            | 4,923,616  |                                | 0                                       |                                                      | -,                                     |                                       | 49,236  | ,                                                                                        |                                                                                 |                                                    | 4,972,852                | -350,280     |
| Support Staff                      | 6,540,502            | 0          |                                |                                         |                                                      |                                        |                                       | ,       |                                                                                          |                                                                                 |                                                    | 0                        | -6,540,502   |
| - Clerical                         |                      | 1,204,090  |                                |                                         |                                                      |                                        |                                       | 12,041  |                                                                                          |                                                                                 |                                                    | 1,216,131                | 1,216,131    |
| - Maintenance                      |                      | 2,247,799  |                                |                                         |                                                      |                                        |                                       | 22,478  |                                                                                          |                                                                                 |                                                    | 2,270,277                | 2,270,277    |
| - Custodial                        |                      | 1,518,494  |                                |                                         |                                                      |                                        |                                       | 15,185  |                                                                                          |                                                                                 |                                                    | 1,533,679                | 1,533,679    |
| - Transportation                   |                      | 1,346,220  |                                |                                         |                                                      |                                        |                                       | 13,462  |                                                                                          |                                                                                 |                                                    | 1,359,683                | 1,359,683    |
| - IT Technicians                   | 430,250              | 438,855    |                                |                                         |                                                      |                                        |                                       | 4,389   |                                                                                          |                                                                                 |                                                    | 443,243                  | 12,993       |
| - ParaEducators                    |                      | 433,026    |                                |                                         |                                                      |                                        |                                       | 4,330   |                                                                                          |                                                                                 |                                                    | 437,356                  | 437,356      |
| Other Professionals                | 1,690,504            | 1,785,933  |                                | 0                                       |                                                      |                                        |                                       | 17,859  |                                                                                          |                                                                                 |                                                    | 1,803,793                | 113,288      |
| Trustees                           | 125,574              | 125,574    |                                |                                         |                                                      |                                        |                                       |         |                                                                                          |                                                                                 |                                                    | 125,574                  | 0            |
| Substitutes                        | 1,714,967            | 1,801,406  |                                | -120,000                                |                                                      |                                        | 102,086                               | 17,835  |                                                                                          |                                                                                 |                                                    | 1,801,327                | 86,360       |
| Sub-Total - Salaries               | 38,250,131           | 38,964,104 | 0                              | -446,505                                | 0                                                    | 43,930                                 | 102,086                               | 387,715 | 233,464                                                                                  | 0                                                                               | 0                                                  | , - , -                  | 1,034,663    |
| 3enefits                           | 9,251,542            | 8,747,107  |                                |                                         | 0                                                    | 2,005                                  | 12,761                                | 58,157  | -15,811                                                                                  |                                                                                 |                                                    | 8,804,219                | -447,323     |
| Sub-Total - Salaries & Benefits    | 47,501,673           | 47,711,211 | 0                              | -446,505                                | 0                                                    | 45,935                                 | 114,847                               | 445,872 | 217,653                                                                                  | 0                                                                               | 0                                                  | 48,089,013               | 587,340      |
| Supplies & Services                |                      |            |                                |                                         |                                                      |                                        |                                       |         |                                                                                          |                                                                                 |                                                    |                          |              |
| Services                           | 1,797,320            | 1,797,320  |                                | -386,810                                |                                                      | 141,491                                | 407,563                               |         | 132,244                                                                                  |                                                                                 |                                                    | 2,091,808                | 294,488      |
| Student Transportation             | 1,087,035            | 1,087,035  |                                | 0                                       |                                                      |                                        |                                       |         |                                                                                          |                                                                                 |                                                    | 1,087,035                | 0            |
| Professional Development & Travel  | 538,674              | 538,674    |                                | -23,500                                 |                                                      | 6,000                                  | 97,000                                |         | -5,170                                                                                   |                                                                                 |                                                    | 613,004                  | 74,330       |
| Rentals & Leases                   | 25,500               | 25,500     |                                | 0                                       |                                                      | _                                      |                                       |         | 3,100                                                                                    |                                                                                 |                                                    | 28,600                   | 3,100        |
| Dues & Fees                        | 521,238              | 521,238    |                                | 0                                       |                                                      | 3,600                                  |                                       |         | -92,804                                                                                  |                                                                                 |                                                    | 432,034                  | -89,204      |
| Insurance                          | 200,000              | 200,000    |                                | 0                                       |                                                      |                                        | _                                     |         | -100                                                                                     |                                                                                 |                                                    | 199,900                  | -100         |
| Supplies                           | 2,763,954            | 2,763,954  |                                | -1,070,073                              |                                                      |                                        | 285,000                               |         | 453,327                                                                                  |                                                                                 |                                                    | 2,432,208                | -331,746     |
| Utilities                          | 1,985,600            | 1,985,600  |                                | 0                                       |                                                      |                                        |                                       |         | 9,400                                                                                    |                                                                                 |                                                    | 1,995,000                | 9,400        |
| Capital Assets Purchased Transfers | 378,483              | 378,483    |                                | -378,483                                |                                                      |                                        |                                       |         | 150,000                                                                                  |                                                                                 |                                                    | 150,000                  | -228,483     |
| Surplus                            | 0                    |            |                                | 0                                       |                                                      |                                        |                                       |         |                                                                                          |                                                                                 |                                                    | 0                        | 0            |
| Sub-Total - Supplies & Services    | 9,297,804            | 9,297,804  | 0                              | -1,858,866                              | 0                                                    | 151,091                                | 789,563                               | 0       | · · · · · · · · · · · · · · · · · · ·                                                    | 0                                                                               | 0                                                  | 9,029,589                | -268,215     |
| Total Expenditures                 | 56,799,477           | 57,009,015 | 0                              | -2,305,371                              | 0                                                    | 197,026                                | 904,410                               | 445,872 | 867,650                                                                                  | 0                                                                               | 0                                                  | 57,118,602               | 319,125      |
| Surplus/(Deficit)                  | 0                    | -1,572,490 | 1,000,000                      | 2,305,371                               | 0                                                    | -197,026                               | -904,410                              | -0      | -631,445                                                                                 | 0                                                                               | 0                                                  | -0                       | -0           |