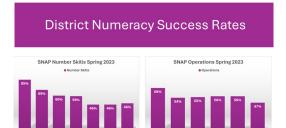

# PRIORITY 2: FOUNDATIONAL SKILLS AND CORE COMPETENCIES

Strong literacy and numeracy skills connected with growth in thinking, communication and social awareness result in students who are successful in education, career and life.

### GOAL 2:

School District No. 59 (PRS) will build the skills and efficacy of all learners in balanced numeracy and literacy.

- Integrate Core Competencies into all K-12 curricular area
  - Locally developed unit plans interwoven with Core Competencies
  - Grow in-service opportunities

# Build the skills and efficacy of all learners in balanced numeracy

Increase Professional Learning at the Grade 4-7 Level
Implement a Professional Learning Community for the Grade 4-7
Level

Develop and implement a Scope and Sequence for Grades 4-7

Focus on closing gaps and increasing achievement scores in intermediate and high school students

# Build the skills and efficacy of all learners in balanced literacy

Address gaps in foundational literacy skills in primary through workshops for new teachers

Closing gaps in intermediate and high school literacy through specific interventions