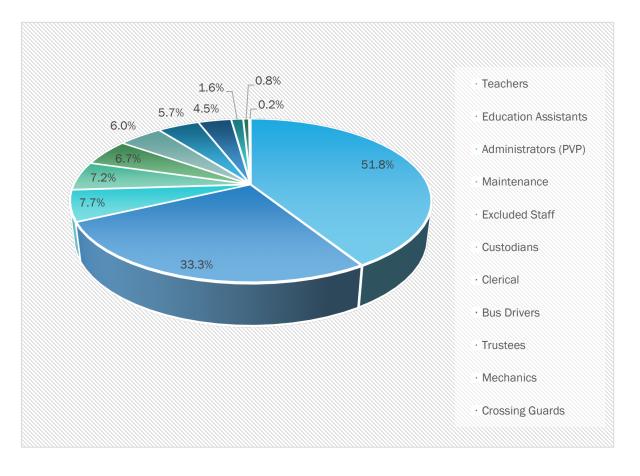

use of surplus from available at June 30/2024

Variables: teacher average salary, inflationary costs of services & supplies, fall enrolment, available surplus

| Outoring                           | 2023-2024<br>Amended | 2024-2025  | 2023-2024<br>Carry<br>Forwards | Structural<br>Deficit - Jan<br>24, 2024 | Draft 2 -<br>FIRST<br>READING -<br>March 13,<br>2024 | SLT<br>Discussion<br>April 15,<br>2024 | Strat Plan -<br>SLT April 16,<br>2024 | COLA 1% | Draft 3 -<br>Supt's<br>Recommend<br>ations -<br>SECOND<br>READING -<br>April 24,<br>2024 | Draft 4<br>Supt's<br>Recommend<br>ations -<br>THIRD<br>READING -<br>May 8, 2024 | Third<br>Reading<br>Debate<br>Changes -<br>May 8th | 2024-2025<br>Preliminary | Total Change |
|------------------------------------|----------------------|------------|--------------------------------|-----------------------------------------|------------------------------------------------------|----------------------------------------|---------------------------------------|---------|------------------------------------------------------------------------------------------|---------------------------------------------------------------------------------|----------------------------------------------------|--------------------------|--------------|
| Salaries                           |                      |            |                                |                                         |                                                      |                                        |                                       |         |                                                                                          |                                                                                 |                                                    |                          |              |
| Teachers                           | 18,257,839           | 18,685,143 |                                | 0                                       |                                                      | -76,465                                |                                       | 186,425 | 33,860                                                                                   |                                                                                 |                                                    | 18,828,964               | 571,125      |
| Principals Vice Principals         | 4,167,363            | 4,453,948  |                                | -326,505                                |                                                      | 120,395                                |                                       | 44,474  | 199,604                                                                                  |                                                                                 |                                                    | 4,491,916                | 324,553      |
| Educational Assistants             | 5,323,132            | 4,923,616  |                                | 0                                       |                                                      | -,                                     |                                       | 49,236  | ,                                                                                        |                                                                                 |                                                    | 4,972,852                | -350,280     |
| Support Staff                      | 6,540,502            | 0          |                                |                                         |                                                      |                                        |                                       | ,       |                                                                                          |                                                                                 |                                                    | 0                        | -6,540,502   |
| - Clerical                         |                      | 1,204,090  |                                |                                         |                                                      |                                        |                                       | 12,041  |                                                                                          |                                                                                 |                                                    | 1,216,131                | 1,216,131    |
| - Maintenance                      |                      | 2,247,799  |                                |                                         |                                                      |                                        |                                       | 22,478  |                                                                                          |                                                                                 |                                                    | 2,270,277                | 2,270,277    |
| - Custodial                        |                      | 1,518,494  |                                |                                         |                                                      |                                        |                                       | 15,185  |                                                                                          |                                                                                 |                                                    | 1,533,679                | 1,533,679    |
| - Transportation                   |                      | 1,346,220  |                                |                                         |                                                      |                                        |                                       | 13,462  |                                                                                          |                                                                                 |                                                    | 1,359,683                | 1,359,683    |
| - IT Technicians                   | 430,250              | 438,855    |                                |                                         |                                                      |                                        |                                       | 4,389   |                                                                                          |                                                                                 |                                                    | 443,243                  | 12,993       |
| - ParaEducators                    |                      | 433,026    |                                |                                         |                                                      |                                        |                                       | 4,330   |                                                                                          |                                                                                 |                                                    | 437,356                  | 437,356      |
| Other Professionals                | 1,690,504            | 1,785,933  |                                | 0                                       |                                                      |                                        |                                       | 17,859  |                                                                                          |                                                                                 |                                                    | 1,803,793                | 113,288      |
| Trustees                           | 125,574              | 125,574    |                                |                                         |                                                      |                                        |                                       |         |                                                                                          |                                                                                 |                                                    | 125,574                  | 0            |
| Substitutes                        | 1,714,967            | 1,801,406  |                                | -120,000                                |                                                      |                                        | 102,086                               | 17,835  |                                                                                          |                                                                                 |                                                    | 1,801,327                | 86,360       |
| Sub-Total - Salaries               | 38,250,131           | 38,964,104 | 0                              | -446,505                                | 0                                                    | 43,930                                 | 102,086                               | 387,715 | 233,464                                                                                  | 0                                                                               | 0                                                  | , - , -                  | 1,034,663    |
| 3enefits                           | 9,251,542            | 8,747,107  |                                |                                         | 0                                                    | 2,005                                  | 12,761                                | 58,157  | -15,811                                                                                  |                                                                                 |                                                    | 8,804,219                | -447,323     |
| Sub-Total - Salaries & Benefits    | 47,501,673           | 47,711,211 | 0                              | -446,505                                | 0                                                    | 45,935                                 | 114,847                               | 445,872 | 217,653                                                                                  | 0                                                                               | 0                                                  | 48,089,013               | 587,340      |
| Supplies & Services                |                      |            |                                |                                         |                                                      |                                        |                                       |         |                                                                                          |                                                                                 |                                                    |                          |              |
| Services                           | 1,797,320            | 1,797,320  |                                | -386,810                                |                                                      | 141,491                                | 407,563                               |         | 132,244                                                                                  |                                                                                 |                                                    | 2,091,808                | 294,488      |
| Student Transportation             | 1,087,035            | 1,087,035  |                                | 0                                       |                                                      |                                        |                                       |         |                                                                                          |                                                                                 |                                                    | 1,087,035                | 0            |
| Professional Development & Travel  | 538,674              | 538,674    |                                | -23,500                                 |                                                      | 6,000                                  | 97,000                                |         | -5,170                                                                                   |                                                                                 |                                                    | 613,004                  | 74,330       |
| Rentals & Leases                   | 25,500               | 25,500     |                                | 0                                       |                                                      | _                                      |                                       |         | 3,100                                                                                    |                                                                                 |                                                    | 28,600                   | 3,100        |
| Dues & Fees                        | 521,238              | 521,238    |                                | 0                                       |                                                      | 3,600                                  |                                       |         | -92,804                                                                                  |                                                                                 |                                                    | 432,034                  | -89,204      |
| Insurance                          | 200,000              | 200,000    |                                | 0                                       |                                                      |                                        | _                                     |         | -100                                                                                     |                                                                                 |                                                    | 199,900                  | -100         |
| Supplies                           | 2,763,954            | 2,763,954  |                                | -1,070,073                              |                                                      |                                        | 285,000                               |         | 453,327                                                                                  |                                                                                 |                                                    | 2,432,208                | -331,746     |
| Utilities                          | 1,985,600            | 1,985,600  |                                | 0                                       |                                                      |                                        |                                       |         | 9,400                                                                                    |                                                                                 |                                                    | 1,995,000                | 9,400        |
| Capital Assets Purchased Transfers | 378,483              | 378,483    |                                | -378,483                                |                                                      |                                        |                                       |         | 150,000                                                                                  |                                                                                 |                                                    | 150,000                  | -228,483     |
| Surplus                            | 0                    |            |                                | 0                                       |                                                      |                                        |                                       |         |                                                                                          |                                                                                 |                                                    | 0                        | 0            |
| Sub-Total - Supplies & Services    | 9,297,804            | 9,297,804  | 0                              | -1,858,866                              | 0                                                    | 151,091                                | 789,563                               | 0       | · · · · · · · · · · · · · · · · · · ·                                                    | 0                                                                               | 0                                                  | 9,029,589                | -268,215     |
| Total Expenditures                 | 56,799,477           | 57,009,015 | 0                              | -2,305,371                              | 0                                                    | 197,026                                | 904,410                               | 445,872 | 867,650                                                                                  | 0                                                                               | 0                                                  | 57,118,602               | 319,125      |
| Surplus/(Deficit)                  | 0                    | -1,572,490 | 1,000,000                      | 2,305,371                               | 0                                                    | -197,026                               | -904,410                              | -0      | -631,445                                                                                 | 0                                                                               | 0                                                  | -0                       | -0           |