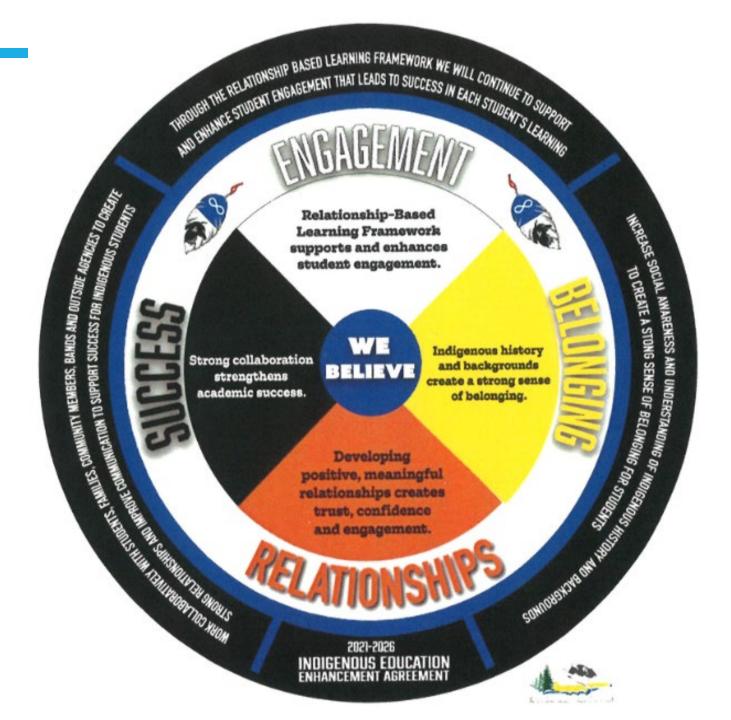

# WHAT GUIDES OUR WORK?

Locally:

School District No. 59 Peace River South's

**Enhancement Agreement** 

AT THE CENTRE
OF EVERY
DECISION ARE
STUDENTS.