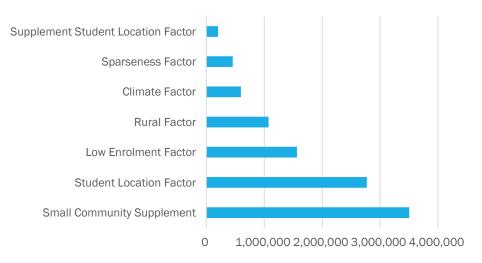

# **ENROLMENT**

- Most of the funding is enrolment based
- 42 student increase

|                          |                                                                                                                                                                                                                                                     | Desir Allegation                                                                                                                       |  |  |  |  |  |  |  |
|--------------------------|-----------------------------------------------------------------------------------------------------------------------------------------------------------------------------------------------------------------------------------------------------|----------------------------------------------------------------------------------------------------------------------------------------|--|--|--|--|--|--|--|
| 75%                      |                                                                                                                                                                                                                                                     | Basic Allocation                                                                                                                       |  |  |  |  |  |  |  |
| allocated                |                                                                                                                                                                                                                                                     | student amount for every FTE student enrolled by school type.                                                                          |  |  |  |  |  |  |  |
| through the              | Standard School                                                                                                                                                                                                                                     | \$8,915 per school age FTE                                                                                                             |  |  |  |  |  |  |  |
| Basic                    | Alternate School                                                                                                                                                                                                                                    | \$8,915 per school age FTE                                                                                                             |  |  |  |  |  |  |  |
| Allocation               | Continuing Education                                                                                                                                                                                                                                | \$8,915 per school age FTE                                                                                                             |  |  |  |  |  |  |  |
|                          | Online Learning                                                                                                                                                                                                                                     | \$7,200 per school age FTE                                                                                                             |  |  |  |  |  |  |  |
| 18% allocated to         | Unique Student  Additional per student funding to address uniqueness of district enrolment and support additional programming. Includes Equity of Opportunity Supplement for children and youth in care and students with mental health challenges. |                                                                                                                                        |  |  |  |  |  |  |  |
| recognize                | Level 1 Inclusive Educatio                                                                                                                                                                                                                          | n \$50,730 per student                                                                                                                 |  |  |  |  |  |  |  |
| unique<br>student        | Level 2 Inclusive Educatio                                                                                                                                                                                                                          | n \$24,070 per student                                                                                                                 |  |  |  |  |  |  |  |
| enrolment                | Level 3 Inclusive Educatio                                                                                                                                                                                                                          | n \$12,160 per student                                                                                                                 |  |  |  |  |  |  |  |
|                          | English/French Language                                                                                                                                                                                                                             | Learning \$1,795 per student                                                                                                           |  |  |  |  |  |  |  |
|                          | Indigenous Education                                                                                                                                                                                                                                | \$1,770 per student                                                                                                                    |  |  |  |  |  |  |  |
|                          | Adult Education                                                                                                                                                                                                                                     | \$5,690 per FTE                                                                                                                        |  |  |  |  |  |  |  |
|                          | Addit                                                                                                                                                                                                                                               | Unique District ional funding to address uniqueness of district factors.                                                               |  |  |  |  |  |  |  |
|                          | Small Community                                                                                                                                                                                                                                     | For small schools located a distance away from the next nearest school                                                                 |  |  |  |  |  |  |  |
| 7%                       | Low Enrolment                                                                                                                                                                                                                                       | For districts with low total enrolment                                                                                                 |  |  |  |  |  |  |  |
| allocated to recognize   | Rural Factor                                                                                                                                                                                                                                        | Located some distance from Vancouver and the nearest large regional population centre                                                  |  |  |  |  |  |  |  |
| unique<br>district       | Climate Factor                                                                                                                                                                                                                                      | Operate schools in colder/warmer climates; additional heating or cooling requirements                                                  |  |  |  |  |  |  |  |
| factors                  | Sparseness Factor                                                                                                                                                                                                                                   | Operate schools that are spread over a wide geographic area                                                                            |  |  |  |  |  |  |  |
|                          | Student Location Factor                                                                                                                                                                                                                             | Based on population density of school communities                                                                                      |  |  |  |  |  |  |  |
|                          | Supplemental Student<br>Location Factor                                                                                                                                                                                                             | Level 1 and 2 inclusive education enrolment                                                                                            |  |  |  |  |  |  |  |
|                          | Salary Differential                                                                                                                                                                                                                                 | Funding to districts that have higher average educator salaries                                                                        |  |  |  |  |  |  |  |
| 0.1% allocated to        |                                                                                                                                                                                                                                                     | unding Protection / Enrolment Decline                                                                                                  |  |  |  |  |  |  |  |
| buffer the<br>effects of | Funding Protection                                                                                                                                                                                                                                  | Funding to ensure that no district experiences a decline in operating grants greater than 1.5% when compared to the previous September |  |  |  |  |  |  |  |
| declining enrolment      | <b>Enrolment Decline</b>                                                                                                                                                                                                                            | Funding to districts experiencing enrolment decline of at least 1% when compared to the previous year                                  |  |  |  |  |  |  |  |
|                          |                                                                                                                                                                                                                                                     | CSF Supplement                                                                                                                         |  |  |  |  |  |  |  |
|                          | District                                                                                                                                                                                                                                            | t receives a 15% funding premium on allocated funding.                                                                                 |  |  |  |  |  |  |  |