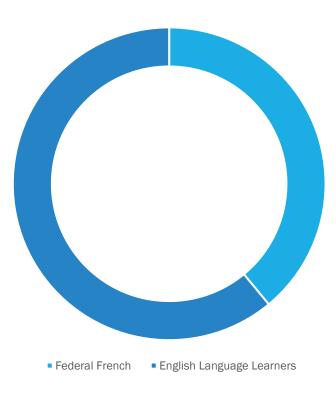

# **ENROLMENT**

- Most of the funding is enrolment based
- 42 student increase

|                          |                                                                                                                                                                                                                                                     | Desir Allegation                                                                                                                       |  |  |  |  |  |  |  |
|--------------------------|-----------------------------------------------------------------------------------------------------------------------------------------------------------------------------------------------------------------------------------------------------|----------------------------------------------------------------------------------------------------------------------------------------|--|--|--|--|--|--|--|
| 75%                      |                                                                                                                                                                                                                                                     | Basic Allocation                                                                                                                       |  |  |  |  |  |  |  |
| allocated                |                                                                                                                                                                                                                                                     | student amount for every FTE student enrolled by school type.                                                                          |  |  |  |  |  |  |  |
| through the              | Standard School                                                                                                                                                                                                                                     | \$8,915 per school age FTE                                                                                                             |  |  |  |  |  |  |  |
| Basic                    | Alternate School                                                                                                                                                                                                                                    | \$8,915 per school age FTE                                                                                                             |  |  |  |  |  |  |  |
| Allocation               | Continuing Education                                                                                                                                                                                                                                | \$8,915 per school age FTE                                                                                                             |  |  |  |  |  |  |  |
|                          | Online Learning                                                                                                                                                                                                                                     | \$7,200 per school age FTE                                                                                                             |  |  |  |  |  |  |  |
| 18% allocated to         | Unique Student  Additional per student funding to address uniqueness of district enrolment and support additional programming. Includes Equity of Opportunity Supplement for children and youth in care and students with mental health challenges. |                                                                                                                                        |  |  |  |  |  |  |  |
| recognize                | Level 1 Inclusive Educatio                                                                                                                                                                                                                          | n \$50,730 per student                                                                                                                 |  |  |  |  |  |  |  |
| unique<br>student        | Level 2 Inclusive Educatio                                                                                                                                                                                                                          | n \$24,070 per student                                                                                                                 |  |  |  |  |  |  |  |
| enrolment                | Level 3 Inclusive Educatio                                                                                                                                                                                                                          | n \$12,160 per student                                                                                                                 |  |  |  |  |  |  |  |
|                          | English/French Language                                                                                                                                                                                                                             | Learning \$1,795 per student                                                                                                           |  |  |  |  |  |  |  |
|                          | Indigenous Education                                                                                                                                                                                                                                | \$1,770 per student                                                                                                                    |  |  |  |  |  |  |  |
|                          | Adult Education                                                                                                                                                                                                                                     | \$5,690 per FTE                                                                                                                        |  |  |  |  |  |  |  |
|                          | Addit                                                                                                                                                                                                                                               | Unique District ional funding to address uniqueness of district factors.                                                               |  |  |  |  |  |  |  |
|                          | Small Community                                                                                                                                                                                                                                     | For small schools located a distance away from the next nearest school                                                                 |  |  |  |  |  |  |  |
| 7%                       | Low Enrolment                                                                                                                                                                                                                                       | For districts with low total enrolment                                                                                                 |  |  |  |  |  |  |  |
| allocated to recognize   | Rural Factor                                                                                                                                                                                                                                        | Located some distance from Vancouver and the nearest large regional population centre                                                  |  |  |  |  |  |  |  |
| unique<br>district       | Climate Factor                                                                                                                                                                                                                                      | Operate schools in colder/warmer climates; additional heating or cooling requirements                                                  |  |  |  |  |  |  |  |
| factors                  | Sparseness Factor                                                                                                                                                                                                                                   | Operate schools that are spread over a wide geographic area                                                                            |  |  |  |  |  |  |  |
|                          | Student Location Factor                                                                                                                                                                                                                             | Based on population density of school communities                                                                                      |  |  |  |  |  |  |  |
|                          | Supplemental Student<br>Location Factor                                                                                                                                                                                                             | Level 1 and 2 inclusive education enrolment                                                                                            |  |  |  |  |  |  |  |
|                          | Salary Differential                                                                                                                                                                                                                                 | Funding to districts that have higher average educator salaries                                                                        |  |  |  |  |  |  |  |
| 0.1% allocated to        |                                                                                                                                                                                                                                                     | unding Protection / Enrolment Decline                                                                                                  |  |  |  |  |  |  |  |
| buffer the<br>effects of | Funding Protection                                                                                                                                                                                                                                  | Funding to ensure that no district experiences a decline in operating grants greater than 1.5% when compared to the previous September |  |  |  |  |  |  |  |
| declining enrolment      | <b>Enrolment Decline</b>                                                                                                                                                                                                                            | Funding to districts experiencing enrolment decline of at least 1% when compared to the previous year                                  |  |  |  |  |  |  |  |
|                          |                                                                                                                                                                                                                                                     | CSF Supplement                                                                                                                         |  |  |  |  |  |  |  |
|                          | District                                                                                                                                                                                                                                            | t receives a 15% funding premium on allocated funding.                                                                                 |  |  |  |  |  |  |  |