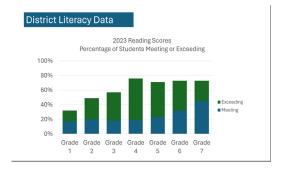

# PRIORITY 2: FOUNDATIONAL SKILLS AND CORE COMPETENCIES

Strong literacy and numeracy skills connected with growth in thinking, communication and social awareness result in students who are successful in education, career and life.

### GOAL 2:

School District No. 59 (PRS) will build the skills and efficacy of all learners in balanced numeracy and literacy.

- Integrate Core Competencies into all K-12 curricular area
  - Locally developed unit plans interwoven with Core Competencies
  - Grow in-service opportunities

# Build the skills and efficacy of all learners in balanced literacy

Address gaps in foundational literacy skills in primary through workshops for new teachers

Closing gaps in intermediate and high school literacy through specific interventions